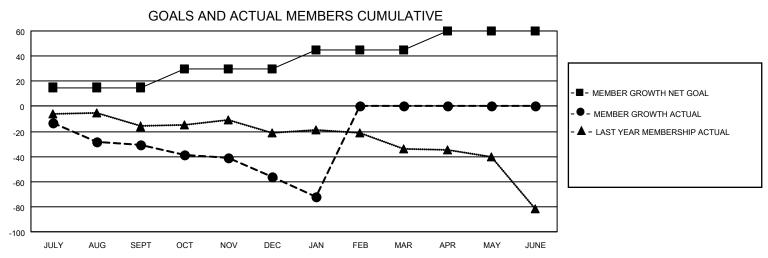

## MONTHLY MEMBERSHIP PROGRESS REPORT

| LOCATION WISCONSIN    |               |           | District 27 E1 |                       |                          | Results as of: 1/31/2021 |                                                    |  |
|-----------------------|---------------|-----------|----------------|-----------------------|--------------------------|--------------------------|----------------------------------------------------|--|
| Clubs                 |               |           |                | Members               |                          |                          |                                                    |  |
| RESULTS FOR 2020-2021 |               |           |                | RESULTS FOR 2020-2021 |                          |                          |                                                    |  |
| QUARTER               | NEW CLUB GOAL | NEW CLUBS | DROPPED CLUBS  | QUARTER M             | EMBER GROWTH NET<br>GOAL | MEMBER GROWTH<br>ACTUAL  | DROPPED<br>MEMBERS ACTUAL<br>(including transfers) |  |
| JULY/AUG/SEPT         | 1             | 0         | 0              | JULY/AUG/SEPT         | - 15                     | 22                       | 47                                                 |  |
| OCT/NOV/DEC           | 1             | 0         | 0              | OCT/NOV/DEC           | 15                       | 16                       | 39                                                 |  |
| JAN/FEB/MAR           | 1             | 0         | 0              | JAN/FEB/MAR           | 15                       | 2                        | 18                                                 |  |
| APR/MAY/JUNE          | 1             | 0         | 0              | APR/MAY/JUNE          | 15                       | 0                        | 0                                                  |  |
| 4                     | GOALS         | AND ACTUA | L NEW CLUBS C  | UMULATIVE             |                          |                          |                                                    |  |
| 4                     |               |           |                |                       |                          |                          |                                                    |  |
| 3.5                   |               |           |                |                       |                          |                          |                                                    |  |
| 3                     |               |           |                |                       |                          |                          |                                                    |  |